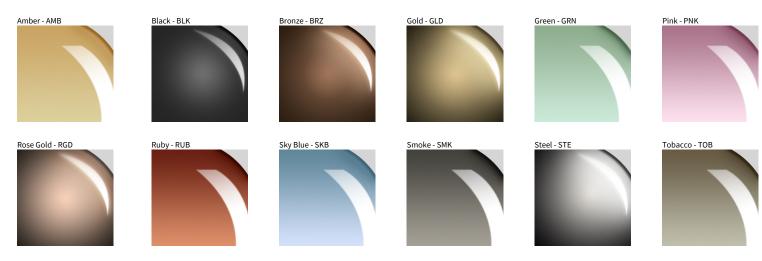

## **OSCURA MAX - 5 LIGHT CLUSTER SUSPENSION**

**COLOR FINISH CHART** 

| PROJECT  |  |
|----------|--|
| ТҮРЕ     |  |
| NOTES    |  |
| QUANTITY |  |
| DATE     |  |

Transparent - TRA

Digital: Not all screens are calibrated the same, and therefore, colors will appear differently between screens. Physical: When texture is involved, there will be variations in color, character and tone within a product series and between product families.